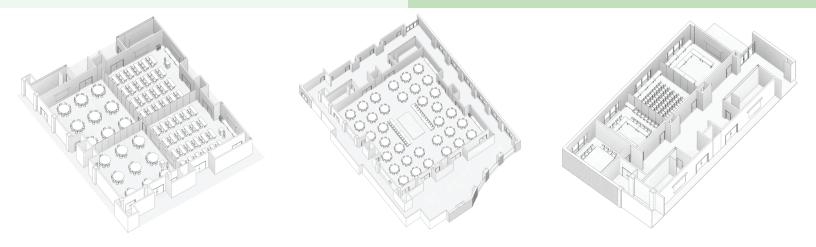

1471 Rock Creek Boulevard Joliet, Illinois 60431 rockruncc.com (779) 206-2915 sales@hijoliethotel.com

The onsite 13 000 sq ft Convention Center offers 8 versatile venues, a pre-function area, and a full service catering kitchen that can host all types of Events ranging up to 800 people, including Weddings, Corporate Meetings, Conferences, Training Seminars, and more. Breakout rooms available for small sessions to accompany larger sessions in the main ballroom.

## Amenities include:

- Free Parking & WiFi
- AV Equipment Rental
- Full Service Catering
- Break-Out Rooms
- Board Room
- Contemporary Design & Furniture
- Contact Sales for more info

| Meeting Room   | L x W      | Sq. Ft. | Theater | Classroom | Banquet | Reception | Conference |
|----------------|------------|---------|---------|-----------|---------|-----------|------------|
| Shakespeare BR | 78' x 79'5 | 6200    | 680     | 260       | 500     | 620       |            |
| Capulet        | 39'5 x 39' | 1550    | 170     | 65        | 125     | 155       | 51         |
| Juliet         | 39'5 x 39' | 1550    | 170     | 65        | 125     | 155       | 51         |
| Montague       | 39'5 x 39' | 1550    | 170     | 65        | 125     | 155       | 51         |
| Romeo          | 39'5 x 39' | 1550    | 170     | 65        | 125     | 155       | 51         |
| Caesar BR      | 63' x 26'6 | 1680    | 190     | 85        | 139     | 225       | 55         |
| Othello        | 21′ x 26′6 | 560     | 64      | 28        | 46      | 60        | 18         |
| Macbeth        | 21′ x 26′6 | 560     | 64      | 28        | 46      | 60        | 18         |
| Hamlet         | 21' x 26'6 | 560     | 64      | 28        | 46      | 60        | 18         |
| Boardroom      | 20' x 19'5 | 390     |         |           |         |           | 12         |