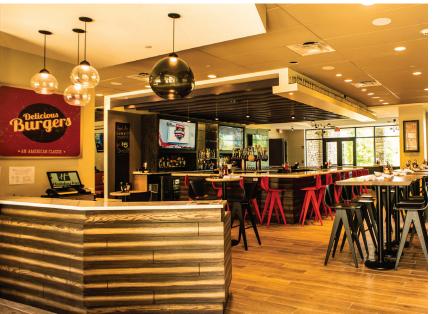

- Indoor Heated Pool and Jacuzzi
- Health & Fitness Center featuring Life Fitness equipment, a Steam and Yoga Room
- Daily Housekeeping and on-site Guest Self-Laundry Facilities
- Same Day Dry Cleaning Pickup/Laundry Valet
- ATM/Cash Machine
- Ice Machine on every floor
- Outside Fire Pit Area
- Burger Theory Restaurant offering contemporary American food from our specialty Burgers to our local craft beers.
- On-Site 24-Hour Business Center featuring a Printer, Copier, Scanner and Office supplies
- Accessibly located just off I80 at Hobalt Road Joliet
- Large flat screen HD TVs
- Located close to Harrah's and Hollywood Casino, Historic Route 66 Museum, Chicagoland Speedway