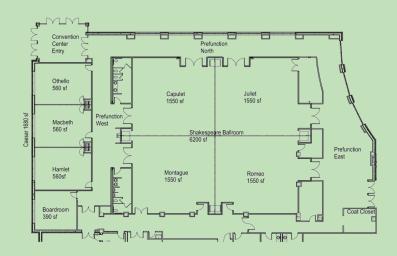

1471 Rock Creek Boulevard Joliet, Illinois 60431 rockruncc.com (779) 206-2915 sales@hijoliethotel.com

The onsite 13 000 sq ft Convention Center offers 8 versatile venues, a pre-function area, and a full service catering kitchen that can host all types of Events ranging up to 800 people, including Weddings, Corporate Meetings, Conferences, Training Seminars, and more. Breakout rooms available for small sessions to accompany larger sessions in the main ballroom.

## Amenities include:

- Free Parking & WiFi
- AV Equipment Rental
- Full Service Catering
- Break-Out Rooms
- Board Room
- Contemporary Design & Furniture
- Contact Sales for more info

| Meeting Room   | L x W      | Sq. Ft. | Theater | Classroom | Banquet | Reception | Conference |
|----------------|------------|---------|---------|-----------|---------|-----------|------------|
| Shakespeare BR | 78' x 79'5 | 6200    | 680     | 260       | 500     | 620       |            |
| Capulet        | 39'5 x 39' | 1550    | 170     | 65        | 125     | 155       | 51         |
| Juliet         | 39'5 x 39' | 1550    | 170     | 65        | 125     | 155       | 51         |
| Montague       | 39'5 x 39' | 1550    | 170     | 65        | 125     | 155       | 51         |
| Romeo          | 39'5 x 39' | 1550    | 170     | 65        | 125     | 155       | 51         |
| Caesar BR      | 63' x 26'6 | 1680    | 190     | 85        | 139     | 225       | 55         |
| Othello        | 21′ x 26′6 | 560     | 64      | 28        | 46      | 60        | 18         |
| Macbeth        | 21′ x 26′6 | 560     | 64      | 28        | 46      | 60        | 18         |
| Hamlet         | 21' x 26'6 | 560     | 64      | 28        | 46      | 60        | 18         |
| Boardroom      | 20' x 19'5 | 390     |         |           |         |           | 12         |