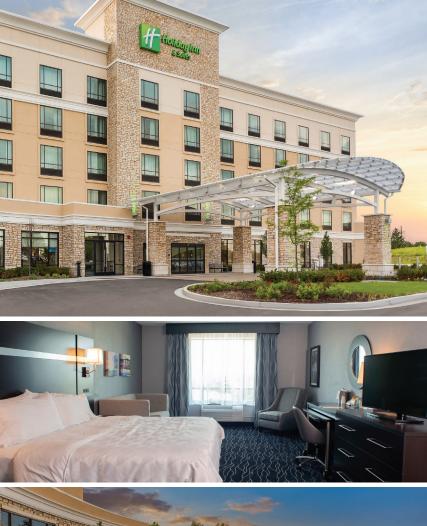

- Indoor Heated Pool and Jacuzzi
- Health & Fitness Center featuring Life Fitness equipment, a Steam and Yoga Room
- Daily Housekeeping and on-site Guest Self-Laundry Facilities
- Same Day Dry Cleaning Pickup/Laundry Valet
- ATM/Cash Machine
- Ice Machine on every floor
- Outside Fire Pit Area
- Burger Theory Restaurant offering contemporary American food from our specialty Burgers to our local craft beers.
- On-Site 24-Hour Business Center featuring a Printer, Copier, Scanner and Office supplies
- Accessibly located just off I80 at Hobalt Road Joliet
- Large flat screen HD TVs
- Located close to Harrah's and Hollywood Casino, Historic Route 66 Museum, Chicagoland Speedway